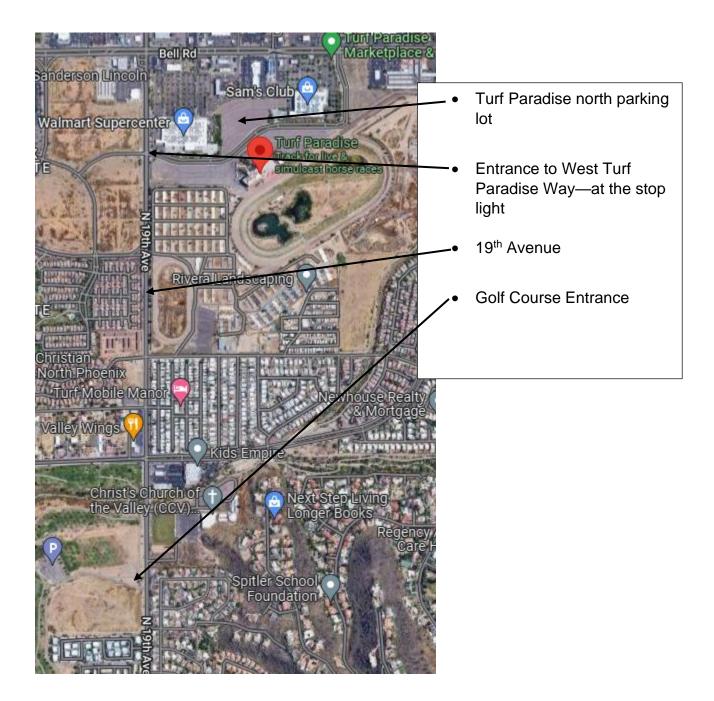

## **SPECIAL PARKING INSTRUCTIONS**

- The Cave Creek Golf Course will be **closed** and **off limits** until 6:45 a.m. Saturday, Nov. 4, 2023, the day of the 2023 AIA State Cross Country Meet. Walk-through of the course will begin at 6:45 a.m.
- The parking lot will be open to team school buses, team vans and parking passes
  ONLY. District vehicles that are neither minibuses nor vans will be allowed access to the parking lot. They are required to park at either Turf Paradise or Thunderbird High School.
- Only Teams arriving in a school bus, school minibus or school van will be allowed into the golf course parking area. Only school MINI buses and vans will be allowed to park in the golf course parking area. NO SCHOOL CARS will be allowed access. All LARGE school buses will need to go to Turf Paradise for race time parking. After the LARGE bus is unloaded the driver must circle the parking lot from east to west and exit the parking lot.
- Directions to Turf Paradise <u>see map on reverse side/attachment</u>. Parking attendants will instruct drivers where and how they want you to park. Bus drivers can be shuttled back to Cave Creek Golf Course. If the golf course lot is full you will be directed to drop off and go to Thunderbird High School and be shuttled back to the golf course.
- Individuals or teams arriving with their coach in a personal vehicle MUST park at Thunderbird H.S or Turf Paradise and take shuttle to the site. It is the coach's responsibility to inform Meet personnel of unusual circumstances. No athlete drop off /pick up will be permitted at the parking lot entrance.
- In order to maintain a safe and efficient environment for all the participants, fans and workers are asked to use the walking lane from the team camp area to the main part of the course. This will be barricaded and monitored by the event Staff. We ask for your cooperation as coaches and school personnel to instruct your athletes and fans not to cross the parking lot on foot in areas of high vehicle traffic.

## BUS DRIVERS PARK AT TURF PARADISE