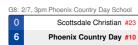

### 2020 Girls Winter Soccer **3A Conference Play-In**

# Play In

February 7

| 1 |
|---|
| 6 |
|   |

| G2: 2/7, 6pm Chandler Preparatory Acade. |      |  |
|------------------------------------------|------|--|
| #17 Scottsdale Prep                      | 1    |  |
| #16 Chandler Prep                        | 1    |  |
| Př                                       | (3-2 |  |

The bottom team in the matchup is the home team. Dates, times and locations subject to change. Phoenix Country Day #10