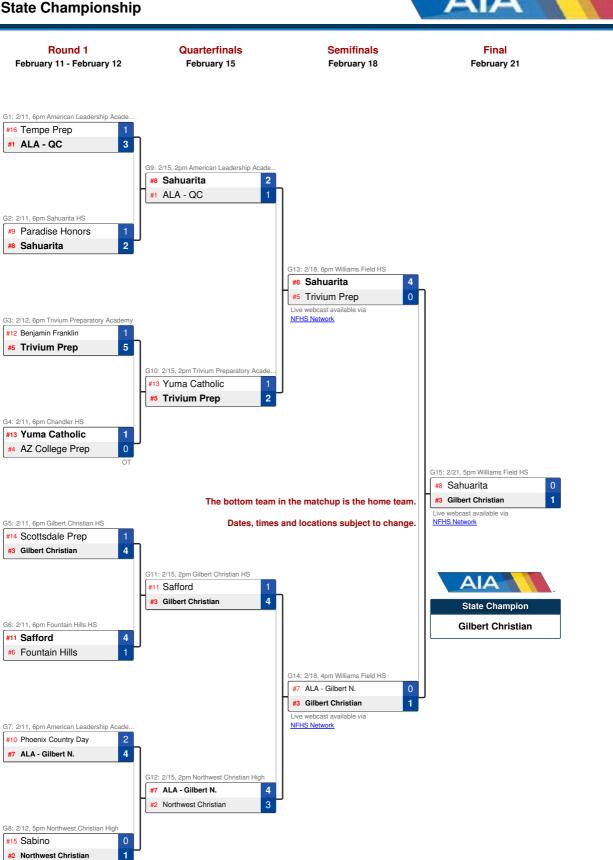

--------------------------|------|--|
| #17 Scottsdale Prep                      | 1    |  |
| #16 Chandler Prep                        | 1    |  |
| Př                                       | (3-2 |  |

| G3: 2/7, 6pm Pusch Ridge Chris | tian Acade |
|--------------------------------|------------|
| #18 Sabino                     | 0          |
| #15 Pusch Ridge                | 0          |
|                                | PK 3-1     |

| G4: 2/7, 6pm Benjamin Franklin HS |     |
|-----------------------------------|-----|
| #21 Veritas Prep                  | 0   |
| #12 Benjamin Franklin             | 0   |
| PK                                | 1-0 |













The bottom team in the matchup is the home team. Dates, times and locations subject to change. Phoenix Country Day #10





## 2020 Girls Winter Soccer 4A Conference Play-In

| Play In<br>February 13                                                                          | Play In<br>February 13                                                                                        |
|-------------------------------------------------------------------------------------------------|---------------------------------------------------------------------------------------------------------------|
| G1: 2/13, 6pm Estrella Foothills HS #24 Canyon View 0 #9 Estrella Foothills 8                   | G5: 2/13, 6pm Douglas HS 0 Saguaro #22 2 Douglas #11                                                          |
| G2: 2/13, 4pm Gila Ridge HS<br>#17 Lee Williams 1<br>#16 Gila Ridge 4                           | G6: 2/13, 6