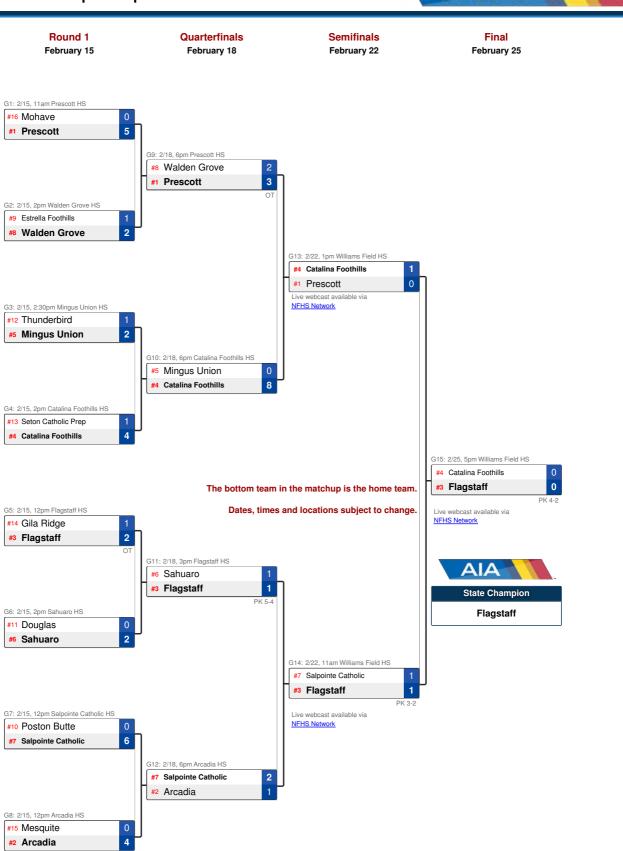

|
| G2: 2/13, 4pm Gila Ridge HS<br>#17 Lee Williams 1<br>#16 Gila Ridge 4                           | G6: 2/13, 6pm Seton Catholic HS         0       Bradshaw Mountain #20         2       Seton Catholic Prep #13 |
| G3: 2/13, 6pm Dysart HS<br>#18 Mesquite 5<br>#15 Dysart 2                                       | G7: 2/13, 6pm Lake Havasu HS 5 Mohave #19 3 Lake Havasu #14                                                   |
| G4: 2/13, 6pm Thunderbird HS         #21 Canyon Del Oro       1         #12 Thunderbird       8 | G8: 2/13, 6pm Poston Butte HS         2       Cactus #23         3       Poston Butte #10                     |

AIA

The bottom team in the matchup is the home team.

Dates, times and locations subject to change.

#### 2020 AIA Girls Winter Soccer 4A State Championship



## 2020 Girls Winter Soccer 5A Conference Play-In

| 2020 Girls Winter Soccer<br>5A Conference Play-In                                                                  | AIA                                                                                                          |
|--------------------------------------------------------------------------------------------------------------------|--------------------------------------------------------------------------------------------------------------|
| Play In<br>February 13                                                                                             | Play In<br>February 13                                                                                       |
| G1: 2/13, 6pm Cactus Shadows HS#24 Sunnyslope0#9 Cactus