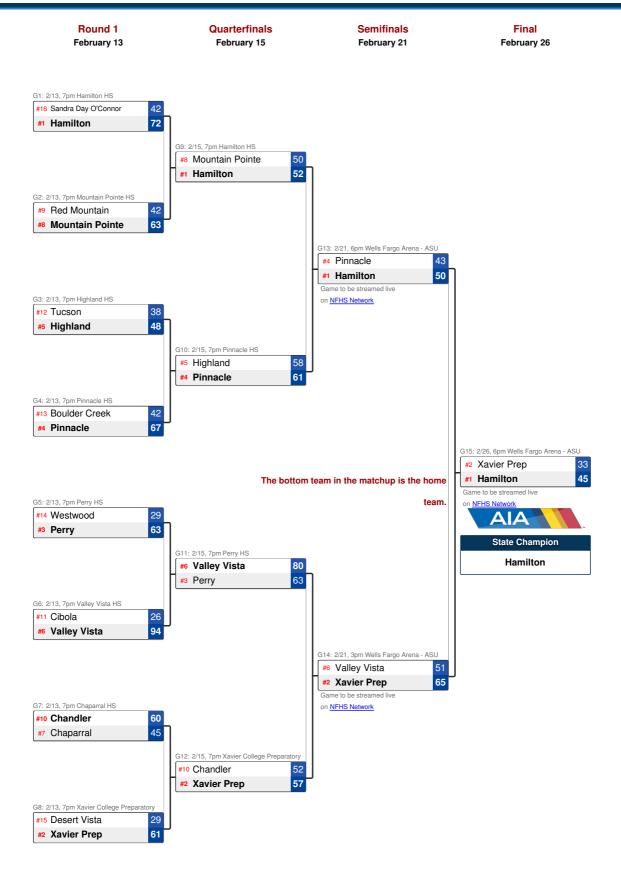

6 Empire 36

Cactus Shadows #20
Rincon/University #13

G6: 2/7, 7pm Rincon HS



G7: 2/7, 7pm Willow Canyon HS

40 Nogales #19

Willow Canyon #14



The bottom team in the matchup is the home

### 2019 AIA Girls Basketball 5A State Championship





### 2019 6A Girls Basketball Conference Play-In Tournament



#### Play In February 7

#### Play In February 7

| G5: 2 | 2/7, 7pm Cibola HS |     |
|-------|--------------------|-----|
| 35    | Copper Canyon      | #22 |
| 47    | Cibola             | #11 |
|       |                    |     |

G2: 27, 7pm Sandra Day O'Connor HS

#17 Desert Ridge 50

#16 Sandra Day O'Connor 61









G8: 2/7, 7pm Chandler HS

35

Dobson #23

63

Chandler #10

The bottom team in the matchup is the home

### 2019 AIA Girls Basketball 6A State Championship