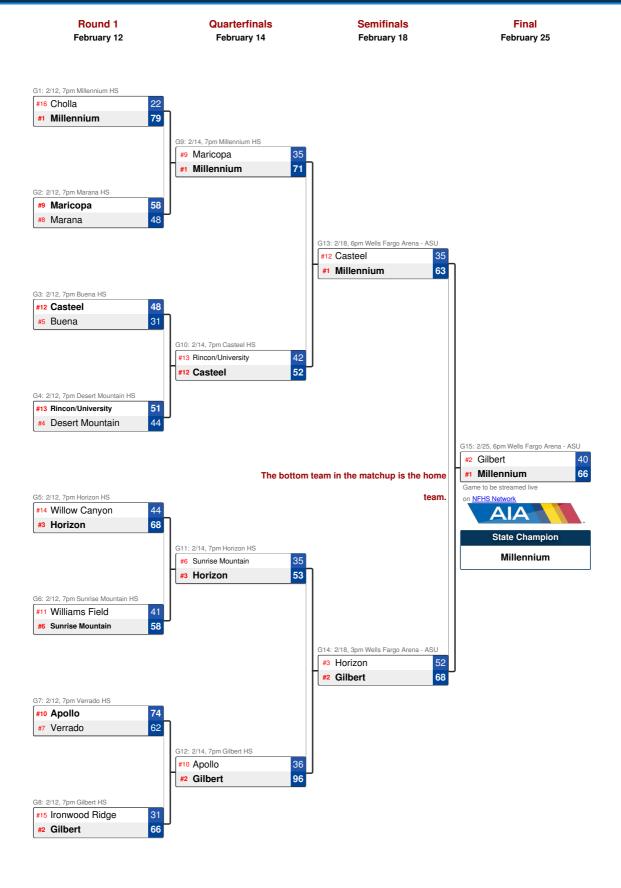

| Estrella Foothills #14 |

| G8: 2 | 2/7, 7pm Rio Rico HS |
|-------|----------------------|
| 45    | Deer Valley #23      |
| 62    | Rio Rico #10         |

The bottom team in the matchup is the home

#### 2019 AIA Girls Basketball 4A State Championship





### 2019 5A Girls Basketball Conference Play-In Tournament



#### Play In February 7

G1: 2/7, 7pm Maricopa HS #24 Independence 41 #9 Maricopa 54

#### Play In February 7

G5: 2/7, 7pm Williams Field HS

Sunnyslope #22

49 Williams Field #11

G2: 2/7, 7pm Empire HS

#17 Cholla 40
#16 Empire 36

Cactus Shadows #20
Rincon/University #13

G6: 2/7, 7pm Rincon HS



G7: 2/7, 7pm Willow Canyon HS

40 Nogales #19

Willow Canyon #14



The bottom team in the matchup is the home

### 2019 AIA Girls Basketball 5A State Championship





### 2019 6A Girls Basketball Conference Play-In Tournament



#### Play In February 7

#### Play In February 7

| G5: 2 | 2/7, 7pm Cibola HS |     |
|-------|--------------------|-----|
| 35    | Copper Canyon      | #22 |
| 47    | Cibola             | #11 |
|       |                    |     |

G2: 27, 7pm Sandra Day O'Connor HS

#17 Desert Ridge 50

#16 Sandra Day O'Connor 61









G8: 2/7, 7pm Chandler HS

35

Dobson #23

63

Chandler #10

The bottom team in the matchup is the home

### 2019 AIA Girls Basketball 6A State Championship