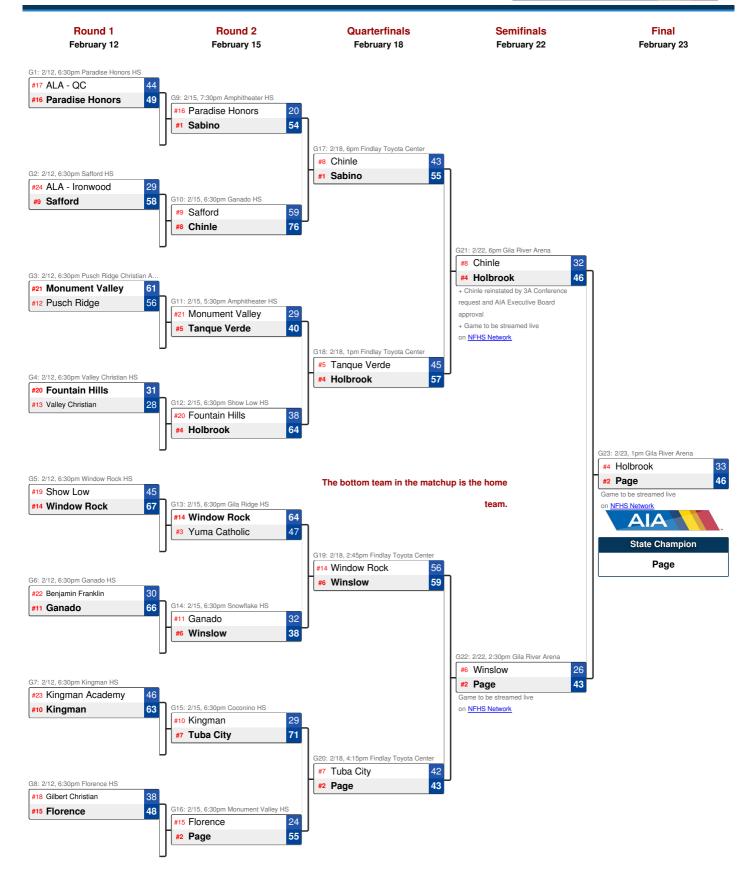

-----------|
| 26    | Parker #22                         |
| 69    | Phoenix Country Day #11            |

| G6: 2/12 | , 6:30pm Camp Verde HS |
|----------|------------------------|
| 40       | Santa Cruz Valley #20  |
| 68       | Camp Verde #13         |

| G7: 2/12 | 6:30pm Scottsdale Preparatory |
|----------|-------------------------------|
| 38       | Benson #19                    |
| 52       | Scottsdale Prep #14           |

| G8: 2 | 2/12, 6:30pm Phoenix Christian Jr./Sr |
|-------|---------------------------------------|
| 31    | Tempe Prep #23                        |
| 58    | Phoenix Christian #10                 |

The bottom team in the matchup is the home

#### 2019 AIA Girls Basketball 2A State Championship





### 2019 AIA Girls Basketball 3A State Championship





# 2019 4A Girls Basketball Conference Play-In Tournament



#### Play In February 7



| G2: 2/7, 7pm Dysart HS |    |
|------------------------|----|
| #17 Bradshaw Mountain  | 40 |
| #16 Dysart             | 30 |





Play In February 7

| G5: 2/ | 7, 7pm Cactus HS      |
|--------|-----------------------|
| 56     | Palo Verde Magnet #22 |
| 57     | Cactus #11            |

| G6: 2/7 | 7, 7pm Greenway HS |
|---------|--------------------|
| 57      | Gila Ridge #20     |
| 61      | Greenway #13       |

| G7: 2/7, 7pm Estrella Foothills HS |                        |
|------------------------------------|------------------------|
| 19                                 | Lee Williams #19       |
| 41                                 | Estrella Foothills #14 |

| G8: 2 | 2/7, 7pm Rio Rico