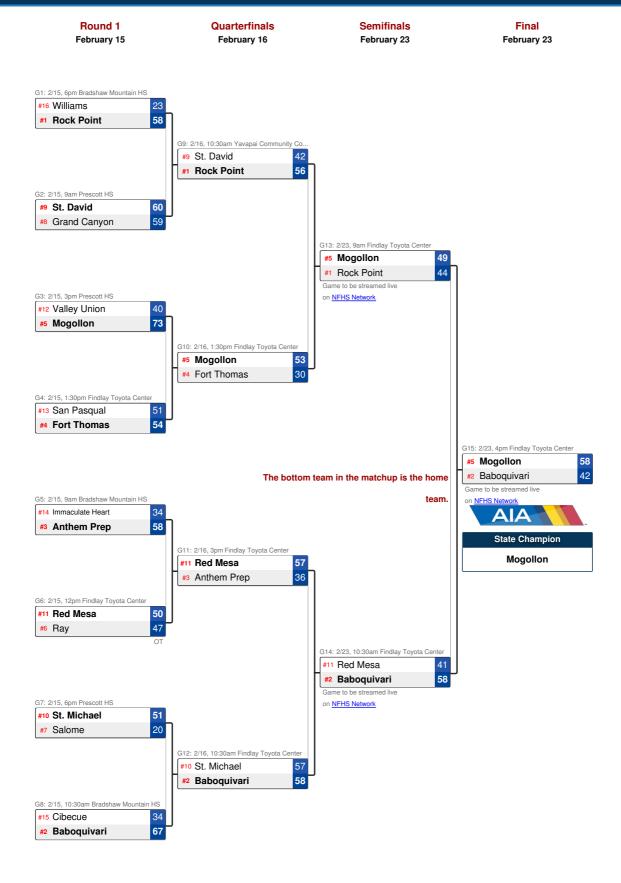

### 2019 AIA Girls Basketball 1A State Championship





# 2019 2A Girls Basketball Conference Play-In Tournament



#### Play In February 12

# G1: 2/12, 6:30pm St. Johns HS #24 Many Farms 30 #9 St. Johns 44

| G2: 2/12, 6:30pm Glendale Preparatory Ac |    |  |
|------------------------------------------|----|--|
| #17 Bisbee                               | 25 |  |
| #16 Glendale Prep                        | 37 |  |





Play In February 12

| G5: 2 | /12, 6:30pm Phoenix Country Day Sc |
|-------|------------------------------------|
| 26    | Parker #22                         |
| 69    | Phoenix Country Day #11            |

| G6: 2/12 | , 6:30pm Camp Verde HS |
|----------|------------------------|
| 40       | Santa Cruz Valley #20  |
| 68       | Camp Verde #13         |

| G7: 2/12 | 6:30pm Scottsdale Preparatory |
|----------|--------