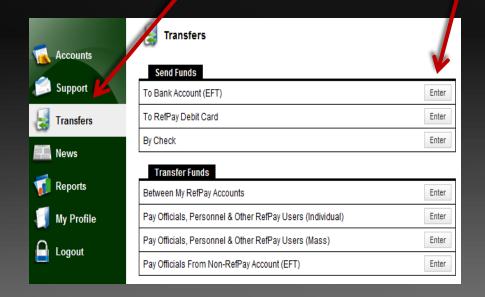

#### TRANSFERRING FUNDS

- Once the AIA deposits funds\* into your RefPay account you have three different options for receiving payment
- 1. By Check
- 2. Direct Deposit (EFT) to Bank Acct.
- 3. To RefPay Debit Card

#### TRANSFERRING FUNDS — CONT

Requesting a transfer to your Bank Account, RefPay Debit Card, or by Check is fast and easy

- Sign into your RefPay account
- 2. Select the Transfers tab

- Under the Send Funds section choose Check, Bank Account or RefPay Debit Card
- Fill out the transfer request form, Double check the information and submit