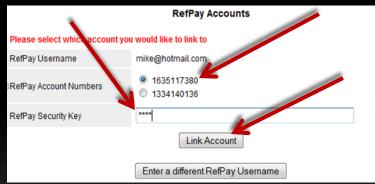

### LINKING ACCOUNTS

As an Arizona Interscholastic Association (AIA) official you will need to "link" your RefPay and AIA accounts together in order to receive payment. To link your accounts:

- 1. Go to <u>aiaonline.org</u>
- 2. Login
- 3. Click the RefPay link
- 4. Type in RefPay Username
- 5. Select a RefPay account #
- 6. Type 4 digit Security Key
- 7. Click Link Account when finished