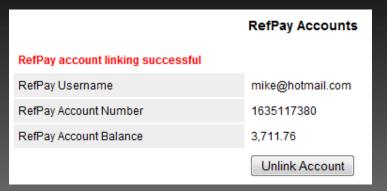

### LINKING ACCOUNTS

As an Arizona Interscholastic Association (AIA) official you will need to "link" your RefPay and AIA accounts together in order to receive payment. To link your accounts:

- 1. Go to <u>aiaonline.org</u>
- 2. Login
- 3. Click the RefPay link
- 4. Type in RefPay Username
- 5. Select a RefPay account #
- 6. Type 4 digit Security Key
- 7. Click Link Account when finished