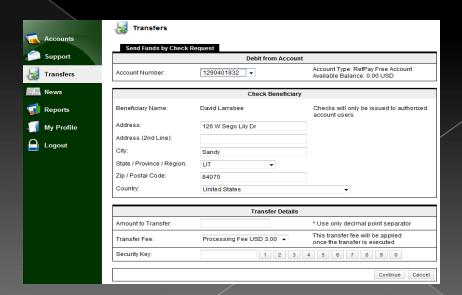

\*FUNDS 'POOL' IN YOUR REFPAY ACCOUNT UNTIL YOU TRIGGER PAYMENT or SET AUTOSWEEP ON YOUR REFPAY ACCOUNT

- Requesting a physical check to be sent is \$3 per check. Takes 5-7 business days
- As an official you can make transfers directly to your bank from RefPay for FREE
- If you apply for a RefPay Debit Card you can transfer funds directly onto the card for FREE
- Instructions and application for a RefPay Debit Card are found at:

#### TRANSFERRING FUNDS — CONT

Requesting a transfer to your Bank Account, RefPay Debit Card, or by Check is fast and easy

- Sign into your RefPay account
- 2. Select the Transfers tab

- Under the Send Funds section choose Check, Bank Account or RefPay Debit Card
- Fill out the transfer request form, Double check the information and submit