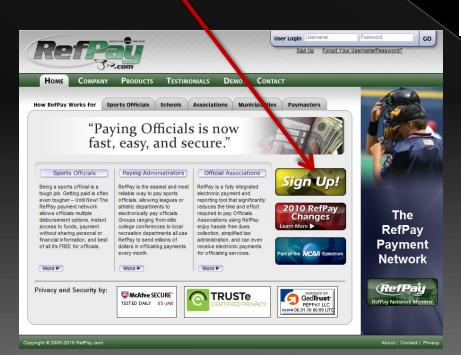

#### SIGNING UP

- Follow these steps to sign up as an Official
- 1. Go to www.refpay.com
- 2. Select "Sign Up!"

3. Select Sporting Official

- 4. Fill out Registration Form
- 5. Wait for a confirmation email stating your account has been established
- 6. All accounts are established within 24 hours