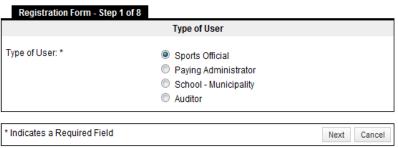

#### SIGNING UP

- Follow these steps to sign up as an Official
- 1. Go to www.refpay.com
- 2. Select "Sign Up!"

3. Select Sporting Official

- 4. Fill out Registration Form
- 5. Wait for a confirmation email stating your account has been established
- 6. All accounts are established within 24 hours