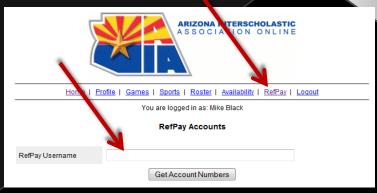

### LINKING ACCOUNTS

As an Arizona Interscholastic Association (AIA) official you will need to "link" your RefPay and AIA accounts together in order to receive payment. To link your accounts:

- 1. Go to <u>aiaonline.org</u>
- 2. Login
- 3. Click the RefPay link
- 4. Type in RefPay Username
- 5. Select a RefPay account #
- 6. Type 4 digit Security Key
- 7. Click Link Account when finished