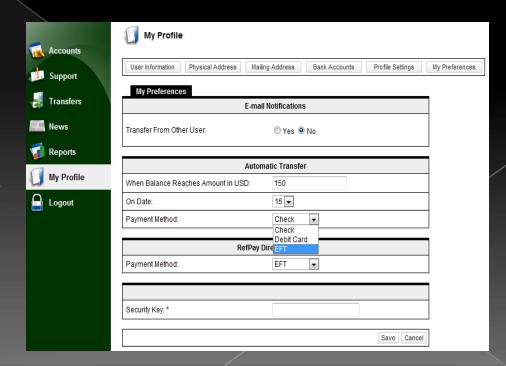

### **AUTO SWEEP TRANSFERS**

Officials who want the convenience of not logging in to RefPay to request payments, can turn on a feature called Auto Sweep

Under the My Profile tab, select My Preferences, and click modify, Two choices exist on how to set up Auto Sweep:

- Have the funds sweep when your balance reaches a certain amount
- Have the balance sweep once a month on the date of your choice

Once you have selected when to have the funds sweep; select the payment method of your choice and click save