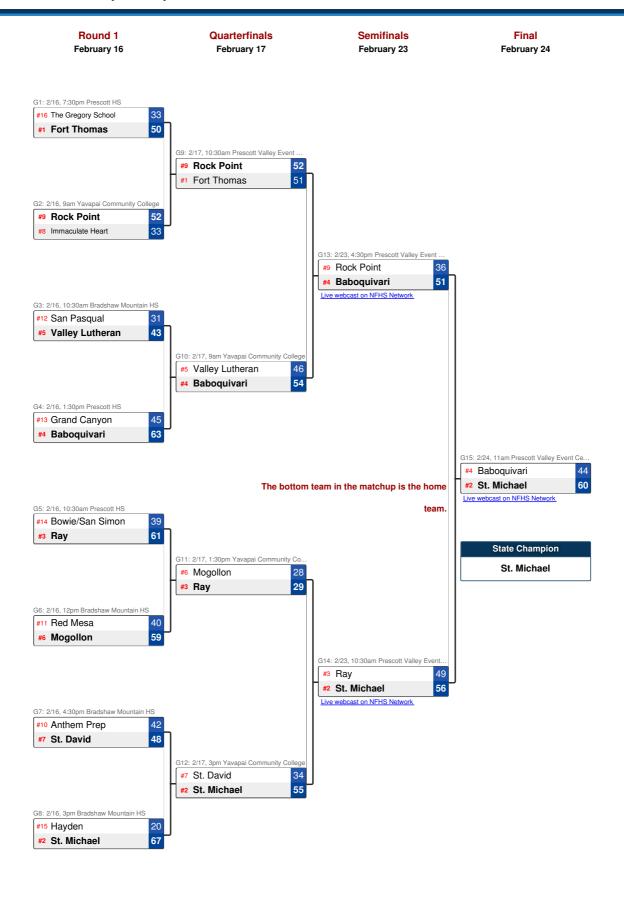

# 2018 AIA Basketball - Girl's 1A State Championship



### 2018 2A Basketball - Girl's **Conference Play-In Tournament**

#### Play In February 13

#### Play In February 13

G5: 2/13, 6:30pm Thatcher HS

| 30 | Parker #22   |
|----|--------------|
| 70 | Thatcher #11 |

G2: 2/13, 6:30pm Benson HS

G1: 2/13, 6:30pm Alchesay HS

#24 Kingman Academy #9 Alchesay

| #17 Round Valley | 52 |
|------------------|----|
| #16 Benson       | 38 |

G6: 2/13, 6:30pm Phoenix Country Day Sc.



G3: 2/13, 6:30pm Glendale Preparatory Ac



G7: 2/13, 6:30pm Hopi HS



G4: 2/13, 6:30pm St. Johns HS



G8: 2/13, 6:30pm Pima HS

| 32 | Desert Christian | #23 |
|----|------------------|-----|
| 43 | Pima             | #10 |

The bottom team in the matchup is the home

### 2018 AIA Basketball - Girl's 2A State Championship



# 2018 AIA Girls Basketball 3A State C