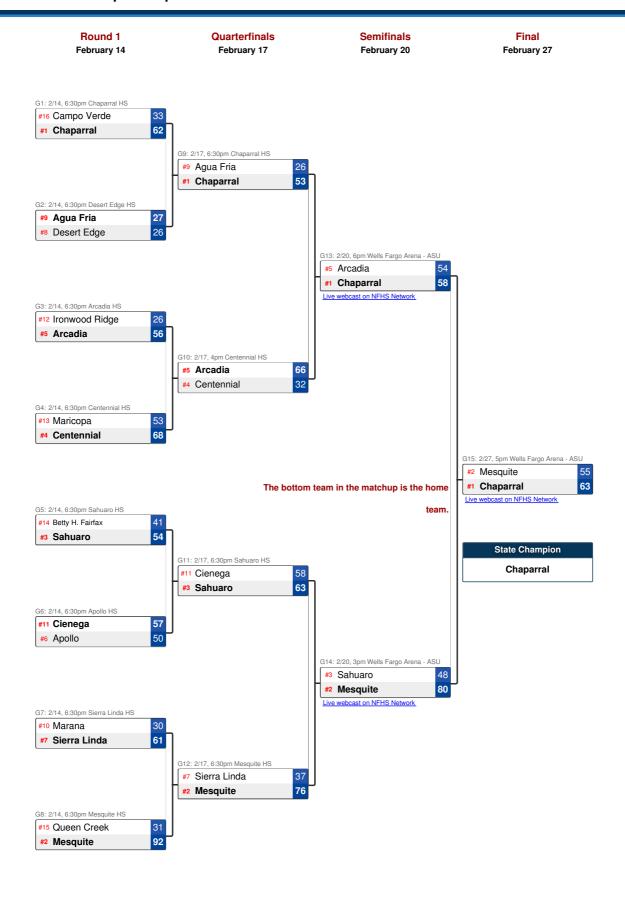

ary 8

G1: 2/8, 6:30pm Agua Fria HS

#24 Buena 43
#9 Agua Fria 55

| G5: 2 | 2/8, 6:30pm Cienega HS<br>Shadow Ridge | #22 |
|-------|----------------------------------------|-----|
| 59    | Cienega                                | #11 |

G2: 2/8, 6:30pm Flowing Wells HS

#17 Campo Verde

#16 Flowing Wells

47



G3: 2/8, 6:30pm Queen Creek HS

#18 Liberty 49
#15 Queen Creek 60

| G7: 2 | 2/8, 6:30pm Betty H. Fairfax HS |
|-------|---------------------------------|
| 44    | Verrado #19                     |
| 47    | Betty H. Fairfax #14            |

G4: 2/8, 6:30pm Ironwood Ridge HS

#21 Notre Dame Prep

#12 Ironwood Ridge

39

G8: 2/8, 6:30pm Marana HS

35 Willow Canyon #23

48 Marana #10

The bottom team in the matchup is the home

### 2018 AIA Girls Basketball 5A State Championship



## 2018 6A Basketball - Girl's Conference Play-In Tournament

#### Play In February 8

#### Play In February 8

G1: 2/8, 6:30pm Tucson High Magnet Sch...

#24 Desert Vista 38

#9 Tucson 54

| 63    | Hamilton                | #11 |
|-------|-------------------------|-----|
| 53    | Rincon/University       | #22 |
| G5: 2 | 1/8, 6:30pm Hamilton HS |     |

G2: 2/8, 6:30pm Perry HS

#17 Chandler 71

#16 Perry 59









G8: 2/8, 6:30pm Sandra Day O'Connor HS

17 Boulder Creek #23

32 Sandra Day O'Connor #10

The bottom team in the matchup is the home

### 2018 AIA Girls Basketball 6A State Championship