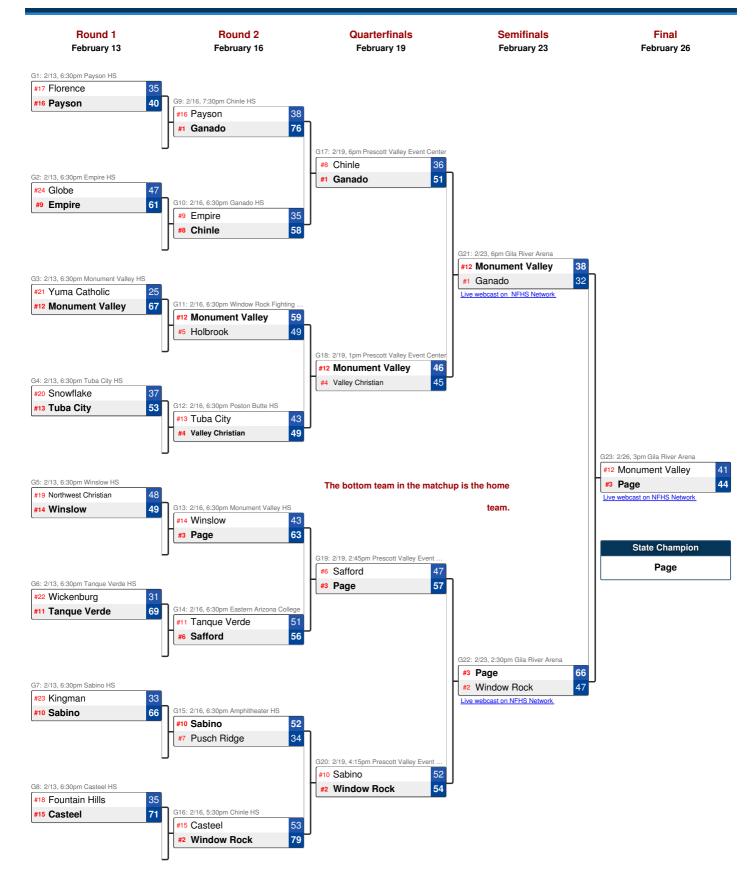

Basketball - Girl's **Conference Play-In Tournament**

#### Play In February 13

#### Play In February 13

G5: 2/13, 6:30pm Thatcher HS

| 30 | Parker #22   |
|----|--------------|
| 70 | Thatcher #11 |

G2: 2/13, 6:30pm Benson HS

G1: 2/13, 6:30pm Alchesay HS

#24 Kingman Academy #9 Alchesay

| #17 Round Valley | 52 |
|------------------|----|
| #16 Benson       | 38 |

G6: 2/13, 6:30pm Phoenix Country Day Sc.



G3: 2/13, 6:30pm Glendale Preparatory Ac



G7: 2/13, 6:30pm Hopi HS



G4: 2/13, 6:30pm St. Johns HS



G8: 2/13, 6:30pm Pima HS

| 32 | Desert Christian | #23 |
|----|------------------|-----|
| 43 | Pima             | #10 |

The bottom team in the matchup is the home

### 2018 AIA Basketball - Girl's 2A State Championship



# 2018 AIA Girls Basketball 3A State Championship



## 2018 4A Basketball - Girl's Conference Play-In Tournament

#### Play In February 8

#### Play In February 8

G1: 2/8, 6:30pm Rio Rico HS

#24 Prescott 24

#9 Rio Rico 56

| G5: 2 | !/8, 6:30pm St. Mary's HS |
|-------|---------------------------|
| 47    | Peoria #22                |
| 51    | St. Mary's #11            |

G2: 2/8, 6:30pm Coronado HS

#17 Moon Valley

#16 Coronado

50



G3: 2/8, 6:30pm Bradshaw Mountain HS

#18 Saguaro 48

#15 Bradshaw Mountain 43

G4: 2/8, 6:30pm Buckeye Union HS

#21 Nogales 58
#12 Buckeye Union 55

G8: 2/8, 6:30pm Salpointe Catholic HS

32 Gila Ridge #23

52 Salpointe Catholic #10

The bottom team in the matchup is the home

### 2018 AIA Basketball - Girl's 4A State Championship



## 2018 5A Basketball - Girl's Conference Play-In Tournament

####