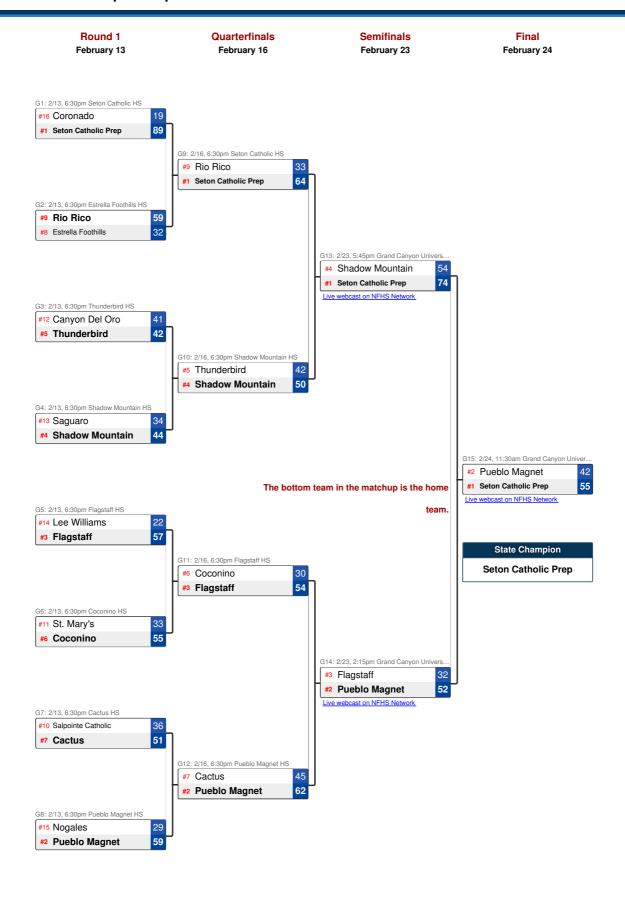

e Championship



# 2018 AIA Girls Basketball 3A State Championship



## 2018 4A Basketball - Girl's Conference Play-In Tournament

#### Play In February 8

#### Play In February 8

G1: 2/8, 6:30pm Rio Rico HS

#24 Prescott 24

#9 Rio Rico 56

| G5: 2 | !/8, 6:30pm St. Mary's HS |
|-------|---------------------------|
| 47    | Peoria #22                |
| 51    | St. Mary's #11            |

G2: 2/8, 6:30pm Coronado HS

#17 Moon Valley

#16 Coronado

50



G3: 2/8, 6:30pm Bradshaw Mountain HS

#18 Saguaro 48

#15 Bradshaw Mountain 43

G4: 2/8, 6:30pm Buckeye Union HS

#21 Nogales 58
#12 Buckeye Union 55

G8: 2/8, 6:30pm Salpointe Catholic HS

32 Gila Ridge #23

52 Salpointe Catholic #10

The bottom team in the matchup is the home

### 2018 AIA Basketball - Girl's 4A State Championship



## 2018 5A Basketball - Girl's Conference Play-In Tournament

#### Play In February 8

#### Play In February 8

G1: 2/8, 6:30pm Agua Fria HS

#24 Buena 43
#9 Agua Fria 55

| G5: 2 | 2/8, 6:30pm Cienega HS<br>Shadow Ridge | #22 |
|-------|----------------------------------------|-----|
| 59    | Cienega                                | #11 |

G2: 2/8, 6:30pm Flowing Wells HS

#17 Campo Verde

#16 Flowing Wells

47



G3: 2/8, 6:30pm Queen Creek HS

#18 Liberty 49
#15 Queen Creek 60

| G7: 2 | 2/8, 6:30pm Betty H. Fairfax HS |
|-------|---------------------------------|
| 44    | Verrado #19                     |
| 47    | Betty H. Fairfax #14            |

G4: 2/8, 6:30pm Ironwood Ridge HS

#21 Notre Dame Prep

#12 Ironwood Ridge

39

G8: 2/8, 6:30pm Marana HS

35 Willow Canyon #23

48 Ma